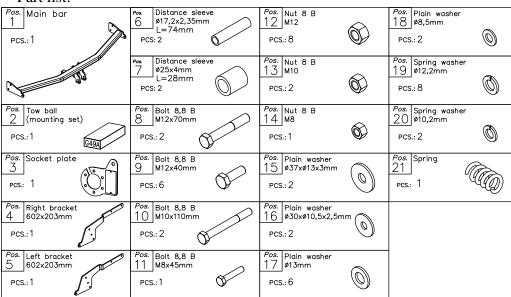

#### Part list:

## The instruction of the assembly

- 1. Disassemble rear wheels and spare wheel.
- 2. Disassemble a bumper.
- 3. Disassemble plastic covers and cut out fragments according to figure 2.
- 4. Put side brackets (pos. 4 and 5) to chassis members and fix loosely through holes A and B (**Espace**) or A and C (**Grand Espace**) using bolts M10x110mm (pos. 10) and M12x70mm (pos. 8). Use distance sleeves pos. 6 and 7 and big washers pos. 15 and 16 as shown on the figure.
- 5. Between installed side brackets put main bar of the towbar (pos. 1) and fix it using bolts M12x40mm (pos. 9).
- 6. Fix body of the automat using bolts M12x25mm from accessories. Place tow-ball according to supplied instruction.
- 7. Fix the socket plate (pos. 3) as shown on the drawing.
- 8. Tighten all bolts according to the torque shown in the table.
- 9. Reassemble all elements disassembled before.
- 10. Connect electric wires of 7-poles socket according to the instruction of the car. (Recommend to make at authorized service station).
- 11. Complete paint layer damaged during installation.