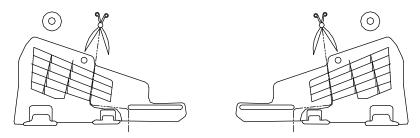

## The instruction of the assembly

- 1. Disassemble rear wheels and spare wheel.
- 2. Disassemble a bumper.
- 3. Disassemble plastic covers and cut out fragments according to figure 2.
- 4. Put side brackets (pos. 4 and 5) to chassis members and fix loosely through holes A and B (**Espace**) or A and C (**Grand Espace**) using bolts M10x110mm (pos. 10) and M12x70mm (pos. 8). Use distance sleeves pos. 6 and 7 and big washers pos. 15 and 16 as shown on the figure.
- 5. Between installed side brackets put main bar of the towbar (pos. 1) and fix it using bolts M12x40mm (pos. 9).
- 6. Fix body of the automat using bolts M12x25mm from accessories. Place tow-ball according to supplied instruction.
- 7. Fix the socket plate (pos. 3) as shown on the drawing.
- 8. Tighten all bolts according to the torque shown in the table.
- 9. Reassemble all elements disassembled before.
- 10. Connect electric wires of 7-poles socket according to the instruction of the car. (Recommend to make at authorized service station).
- 11. Complete paint layer damaged during installation.

Fig. 2